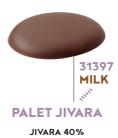

# **INDULGENT PALETS**

Whether or not you have a coffee to hand, savor these treats without moderation.

PECAN PRALINÉ Fresh and intense pecan notes. Coated in a fine layer of milk chocolate.

Malted and vanilla notes. Jivara 40% milk chocolate solid palet