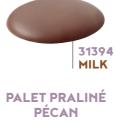

# **INDULGENT PALETS**

Whether or not you have a coffee to hand, savor these treats without moderation.

PECAN PRALINÉ Fresh and intense pecan notes. Coated in a fine layer of milk chocolate.

Malted and vanilla notes. Jivara 40% milk chocolate solid palet