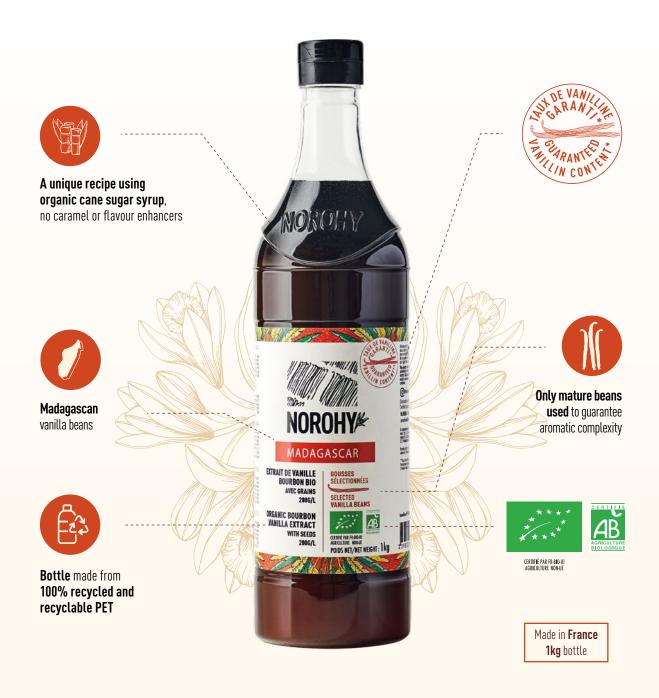

## ORGANIC BOURBON VANILLA EXTRACT

200G/L WITH SEEDS

DISCOVER THE POWER OF THESE BEANS WITH INTENSE VANILLA AND WOODY NOTES THAT WILL SHINE THROUGH IN YOUR CREATIONS.

## ORGANIC BOURBON VANILLA EXTRACT 200G/L WITH SEEDS

| PACKAGING                                                                                                        | CODE               |  |
|------------------------------------------------------------------------------------------------------------------|--------------------|--|
| 1kg bottle                                                                                                       | 33424              |  |
| INGREDIENTS                                                                                                      | USE WITHIN**       |  |
| Cane sugar syrup *<br>Vanilla extract *<br>Exhausted vanilla seeds *                                             | 12 months          |  |
| STORING                                                                                                          | RECOMMENDED DOSAGE |  |
| Store well sealed in its original packaging, in a dry place away from light and heat. Keep chilled after opening | 20g/kg weight      |  |
| *Organic farming product                                                                                         |                    |  |